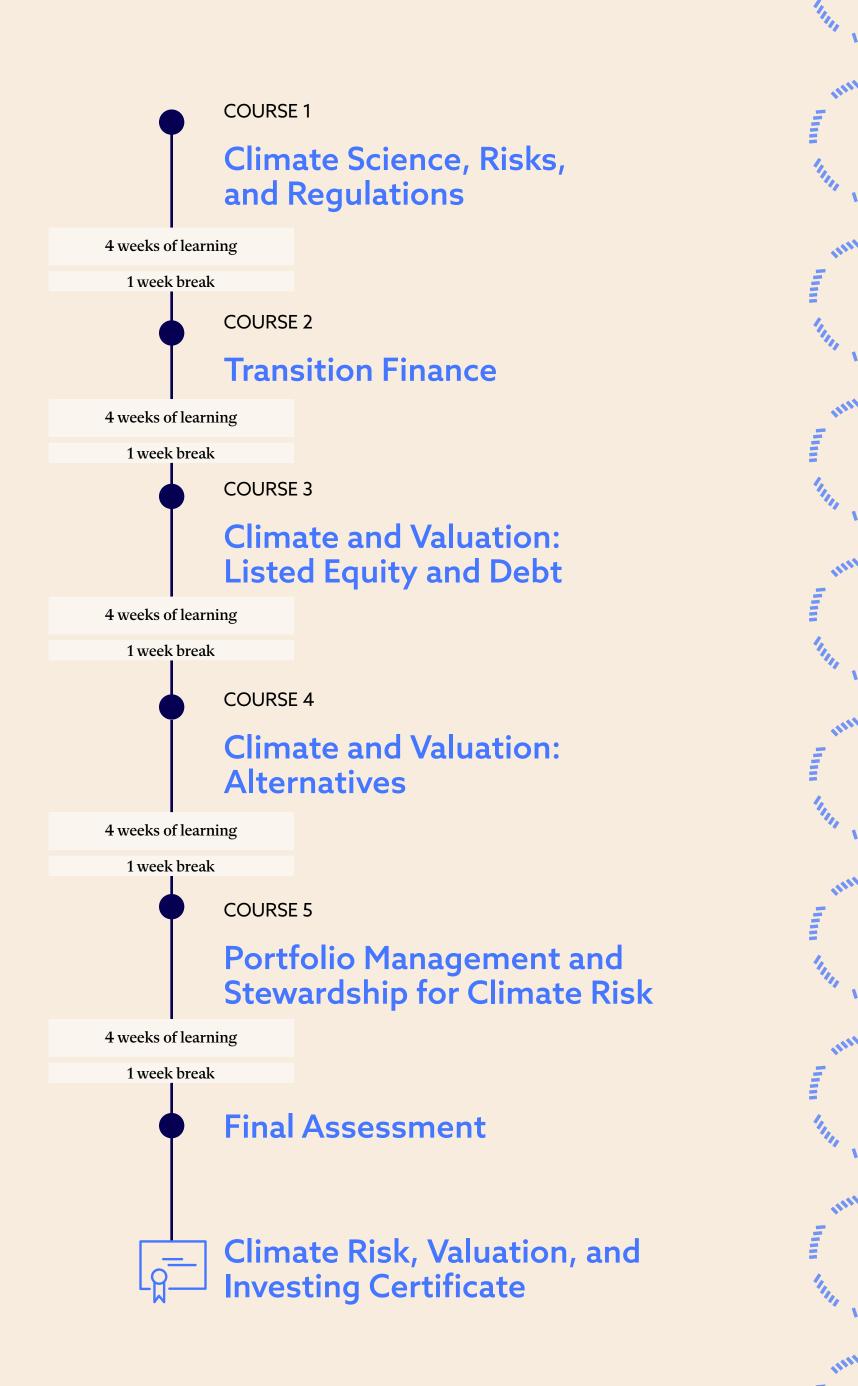

# Your journey through our cohort learning model

Here's what you can expect when you join this community of learners and progress through our courses.